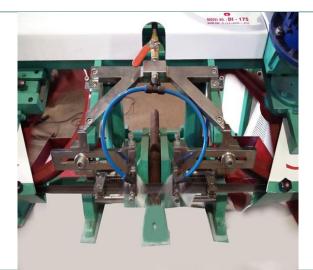

#### 1. Semi Hydraulics Band saw Machine (DI-175)

Double Column Semi Auto Band Saw Machine can be obtained from us in different specifications at very reasonable rates. These are designed and developed by the experts of the domain by using defects free components and quality tested materials, and ensuring their high performance for longer duration of time without using any major maintenance. Furthermore these Double Column Semi Auto Band Saw machine are also replete with numerous quality features such as high efficiency, easy operation, easy installation and excellent hindrance against high load, impacts & abrasion etc.

#### **Special Features:**

- Cuts Round Bars, Square, Flats, Pipes, Angels, Channels.
- Cuts various type of materials like Mild Steel, Alloy Steel, Stainless Steel, Brass, Copper, Aluminum, etc
- Efficient Clamping Vice.
- Precise & Easy Feed Control.
- Fast & Smooth Cutting.
- Bi-Metal Cutting Blade Has Optimum Working Capacity.