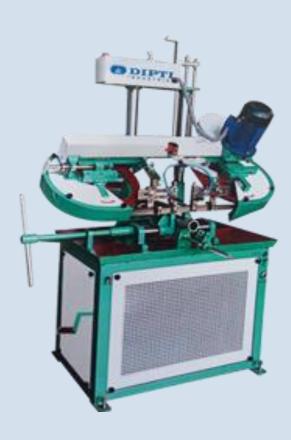

#### 1. Semi Hydraulics Band saw Machine (DI-175)

Double Column Semi Auto Band Saw Machine can be obtained from us in different specifications at very reasonable rates. These are designed and developed by the experts of the domain by using defects free components and quality tested materials, and ensuring their high performance for longer duration of time without using any major maintenance. Furthermore these Double Column Semi Auto Band Saw machine are also replete with numerous quality features such as high efficiency, easy operation, easy installation and excellent hindrance against high load, impacts & abrasion etc.

#### **Special Features:**

- Cuts Round Bars, Square, Flats, Pipes, Angels, Channels.
- Cuts various type of materials like Mild Steel, Alloy Steel, Stainless Steel, Brass, Copper, Aluminum, etc
- Efficient Clamping Vice.
- Precise & Easy Feed Control.
- Fast & Smooth Cutting.
- Bi-Metal Cutting Blade Has Optimum Working Capacity.

#### Technical Specification:

| 26.11                                  | 77.455                  |
|----------------------------------------|-------------------------|
| Model                                  | DI-175                  |
| Cutting Consoity Dound Day (mm)        | 175                     |
| <b>Cutting Capacity Round Bar (mm)</b> | 173                     |
| Square (mm)                            | 160 X 160               |
|                                        |                         |
| Blade Size (mm)                        | 27 X 0.9 X 2515         |
| 75 . 7                                 | 1 770 / 1 / 1 0 0 0 0 0 |
| Motor Power                            | 1 HP / 1440RPM          |
| Coolant Pump Power                     | 0.15HP / 2800RPM        |
| Coolant Lamp Lower                     | 0.131H / 2000H M        |
| Blade Speed (Min)                      | 42                      |
| Diane Speed (1.211)                    | <del></del>             |
| Net Weight                             | 210Kg.                  |
|                                        | C                       |
| Overall Dimension                      | 1150 X 500 X 1400       |
|                                        | L W H                   |