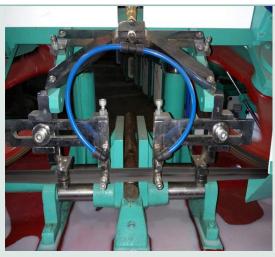

#### 1. Semi Hydraulics Band saw Machine (DI-175)

Double Column Semi Auto Band Saw Machine can be obtained from us in different specifications at very reasonable rates. These are designed and developed by the experts of the domain by using defects free components and quality tested materials, and ensuring their high performance for longer duration of time without using any major maintenance. Furthermore these Double Column Semi Auto Band Saw machine are also replete with numerous quality features such as high efficiency, easy operation, easy installation and excellent hindrance against high load, impacts & abrasion etc.

#### **Special Features:**

- Cuts Round Bars, Square, Flats, Pipes, Angels, Channels.
- Cuts various type of materials like Mild Steel, Alloy Steel, Stainless Steel, Brass, Copper, Aluminum, etc
- Efficient Clamping Vice.
- Precise & Easy Feed Control.
- Fast & Smooth Cutting.
- Bi-Metal Cutting Blade Has Optimum Working Capacity.