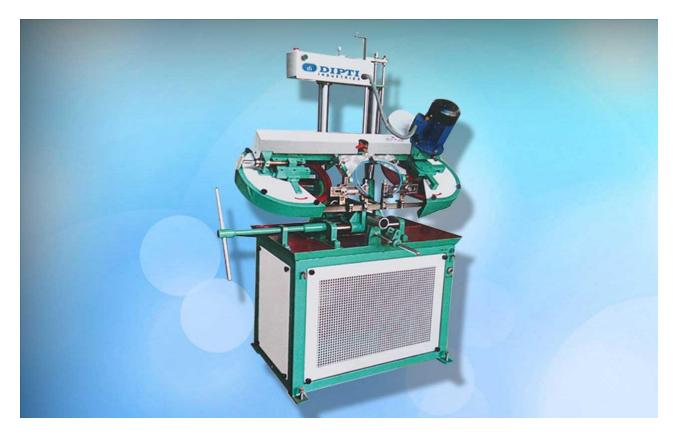

#### 3. Semi Auto Hydraulics Band saw Machine (DI-250-S.A)

Double Column Semi Auto Band Saw Machine can be obtained from us in different specifications at very reasonable rates. These are designed and developed by the experts of the domain by using defects free components and quality tested materials, and ensuring their high performance for longer duration of time without using any major maintenance. Furthermore these Double Column Semi Auto Band Saw machine are also replete with numerous quality features such as high efficiency, easy operation, easy installation and excellent hindrance against high load, impacts & abrasion etc.

#### Special Features:

- Cuts Round Bars, Square, Flats, Pipes, Angels, Channels.
- Cuts Various type of materials like Mild Steel, Alloy Steel, Stainless Steel, Brass, Copper, Aluminum, etc
- Efficient Clamping Vice.
- Precise & Easy Feed Control.
- Fast & Smooth Cutting.
- Bi-Metal Cutting Blade Has Optimum Working Capacity.

#### **Technical Specification:**

| Model                                  | DI-250 S.A                 |
|----------------------------------------|----------------------------|
| <b>Cutting Capacity Round Bar (mm)</b> | 250                        |
| Square (mm)                            | 220 X 220                  |
| Blade Size (mm)                        | 27 X 0.9 X 3200            |
| Motor Power                            | 0.85HP / 1000RPM           |
| Coolant Pump Power                     | 0.15HP / 2800 RPM          |
| Blade Speed (Min)                      | 26 / 36 / 48               |
| Net Weight                             | 340Kg.                     |
| Overall Dimension                      | 1450 X 600 X 1600<br>L W H |