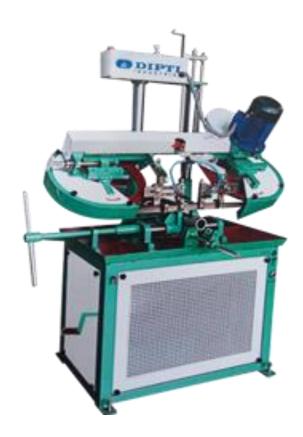

#### 2. Semi Auto Hydraulics Band saw Machine (DI-175 S.A)

Double Column Semi Auto Band Saw Machine can be obtained from us in different specifications at very reasonable rates. These are designed and developed by the experts of the domain by using defects free components and quality tested materials, and ensuring their high performance for longer duration of time without using any major maintenance. Furthermore these Double Column Semi Auto Band Saw machine are also replete with numerous quality features such as high efficiency, easy operation, easy installation and excellent hindrance against high load, impacts & abrasion etc.

#### Special Features:

- Cuts Round Bars, Square, Flats, Pipes, Angels, Channels.
- Cuts Various type of materials like Mild Steel, Alloy Steel, Stainless Steel, Brass, Copper, Aluminum ,etc
- Efficient Clamping Vice.
- Precise & Easy Feed Control.
- Fast & Smooth Cutting.
- Bi-Metal Cutting Blade Has Optimum Working Capacity.

#### **Technical Specification:**

| Model                           | DI-175 S.A.               |
|---------------------------------|---------------------------|
| Cutting Capacity Round Bar (mm) | 175                       |
| Square (mm)                     | 160 X 160                 |
| Blade Size (mm)                 | 27 X 0.9 X 2515           |
| Motor Power                     | 1 HP / 1440 RPM           |
| Coolant Pump Power              | 0.15HP / 2800 RPM         |
| Blade Speed (Min)               | 42                        |
| Net Weight                      | 210 Kg.                   |
| Overall Dimension               | 1150 X 500 X1400<br>L W H |