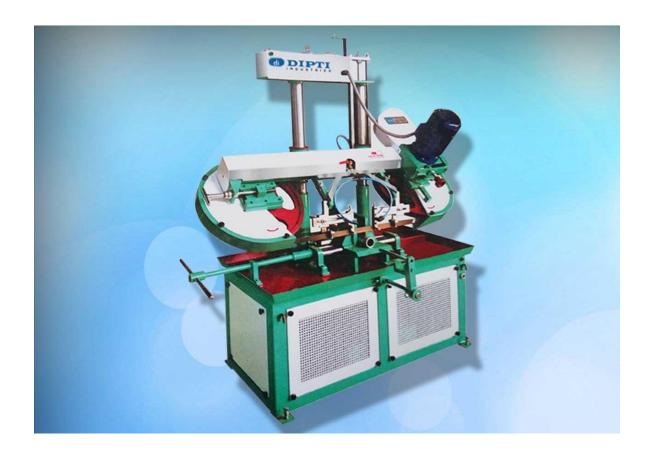

#### 3. Semi Auto Hydraulics Band saw Machine (DI-250-S.A)

Double Column Semi Auto Band Saw Machine can be obtained from us in different specifications at very reasonable rates. These are designed and developed by the experts of the domain by using defects free components and quality tested materials, and ensuring their high performance for longer duration of time without using any major maintenance. Furthermore these Double Column Semi Auto Band Saw machine are also replete with numerous quality features such as high efficiency, easy operation, easy installation and excellent hindrance against high load, impacts & abrasion etc.

#### Special Features:

- Cuts Round Bars, Square, Flats, Pipes, Angels, Channels.
- Cuts Various type of materials like Mild Steel, Alloy Steel, Stainless Steel, Brass, Copper, Aluminum, etc
- Efficient Clamping Vice.
- Precise & Easy Feed Control.
- Fast & Smooth Cutting.
- Bi-Metal Cutting Blade Has Optimum Working Capacity.

#### **Technical Specification:**

| Model                                  | DI-250 S.A                 |
|----------------------------------------|----------------------------|
| <b>Cutting Capacity Round Bar (mm)</b> | 250                        |
| Square (mm)                            | 220 X 220                  |
| Blade Size (mm)                        | 27 X 0.9 X 3200            |
| Motor Power                            | 0.85HP / 1000RPM           |
| Coolant Pump Power                     | 0.15HP / 2800 RPM          |
| Blade Speed (Min)                      | 26 / 36 / 48               |
| Net Weight                             | 340Kg.                     |
| Overall Dimension                      | 1450 X 600 X 1600<br>L W H |